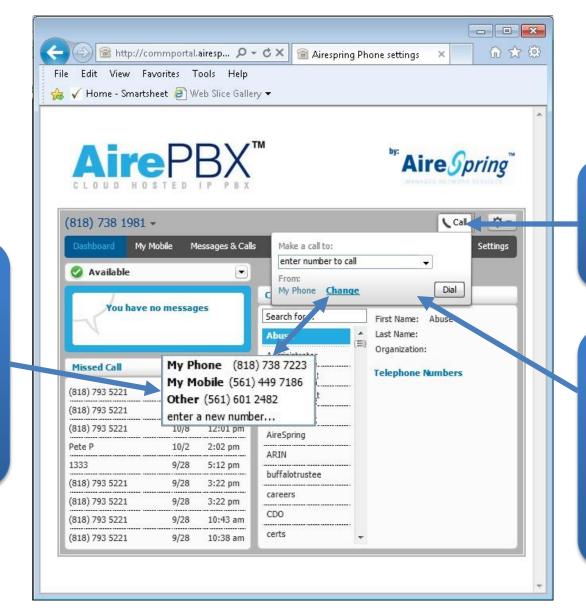

#### Click2Dial

Select
another
phone from
the pop up
to change
the phone
you are
calling from

Click2Dial

Enter
number to
call and click
dial. Your
phone will
ring and the
number will
be called