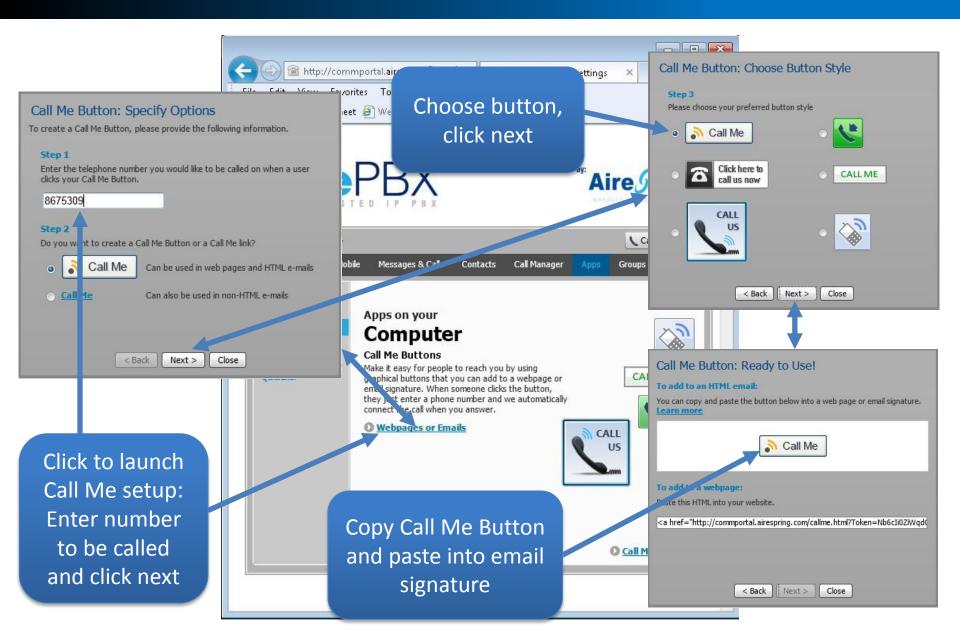

## **Apps**

call Me button can be added to email signatures

Download
Desktop App of
CommPortal

## Call Me!