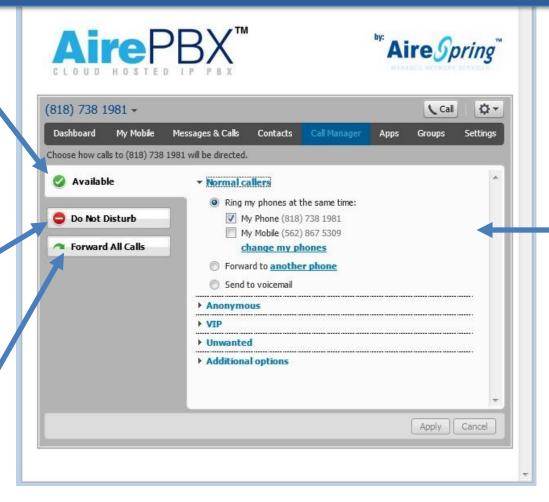

## **Call Manager Tab**

Easy Call Manager allows you to control how incoming calls are handled

Current Status

Click to turn on Do Not Disturb

Click to turn on and enter forwarding number

Current
Normal Call
Handling
and
additional
option
choices