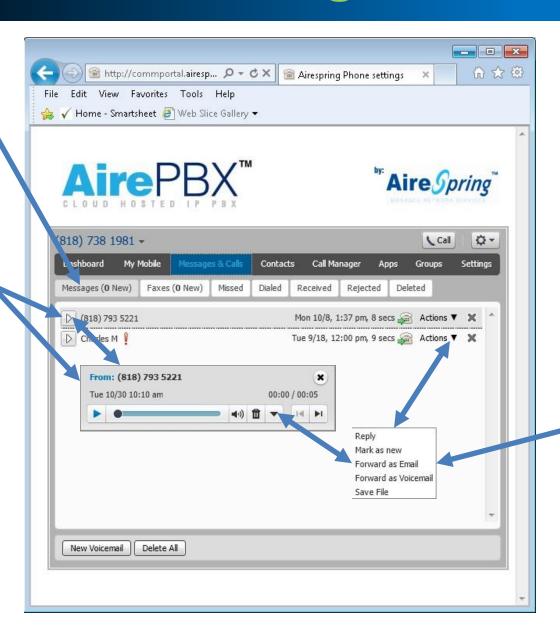

## Messages & Calls Tab

- Spring through your Voicemails.
  - Listen to voicemail in any order you choose by clicking the arrow next to the number or name.
- Additional sub tabs to view:
  - Faxes
  - Missed Calls
  - Dialed Calls
  - Received Calls
  - Rejected Calls
  - Deleted Messages

## Messages & Calls Cont.

Missed Calls
Sub Tab

Click VM Arrow Button to launch VM Pop Up

Actions
Button
launches Pop
Up Menu.
Forward as
Email or VM
etc.

## Messages & Calls Cont.

Click2Dial number to call back or create contact

Export to
Excel list of
Incoming
Calls