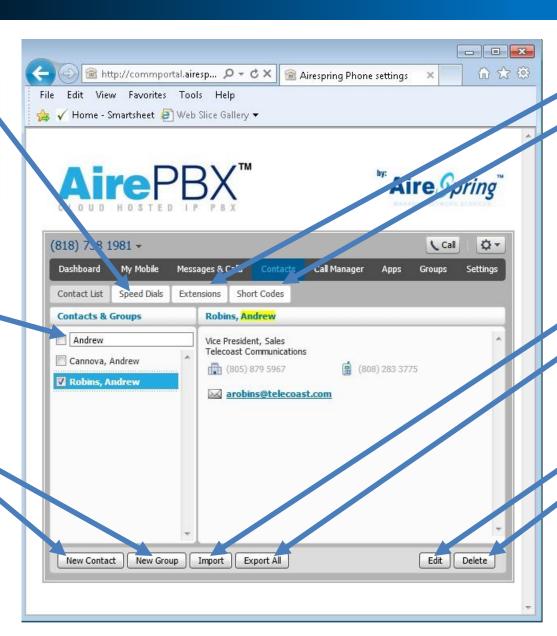

#### **Contact Sub Tabs**

Create two digit speed dial for frequently called numbers

Search for a
Contact
within
Contacts

Create new Contacts and Groups

Extensions
and Short
Codes are
created by
Business
Group Admin

Import or
Export
Contacts
from other
apps

Edit or Delete Contacts

**Speed Dial** 

code and

associated

number