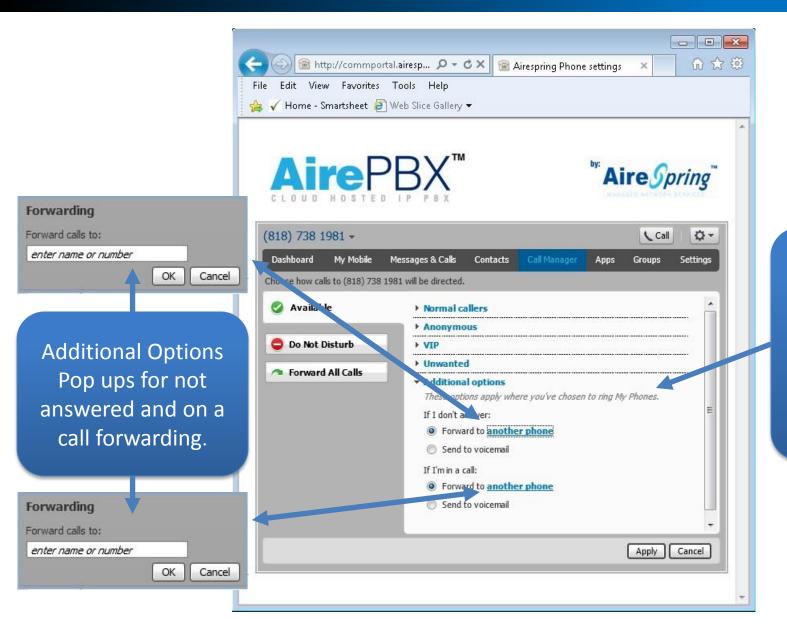

## **Additional Options**

Additional
Call Handling
options, like
forward
when not
answered or
on a call