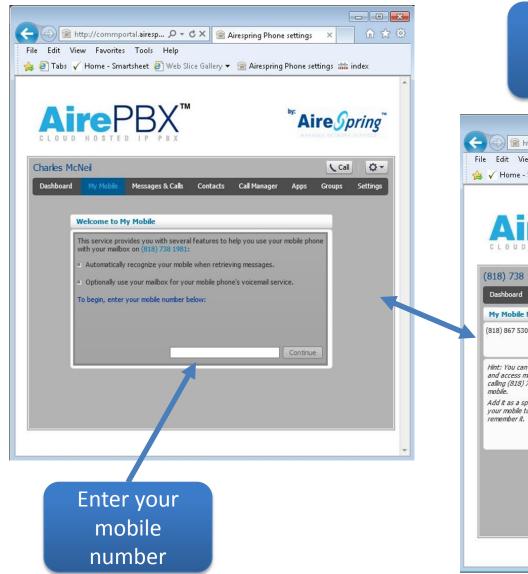

# My Mobile Tab

- Add or remove your mobile number.
- Fuse your mobile voicemail to your AirePBX Voicemailbox
  - Mobile provider VM forwarding instructions
- Mobile Setting Options

## My Mobile Tab Cont.

Once a mobile number is entered Tab Page will change