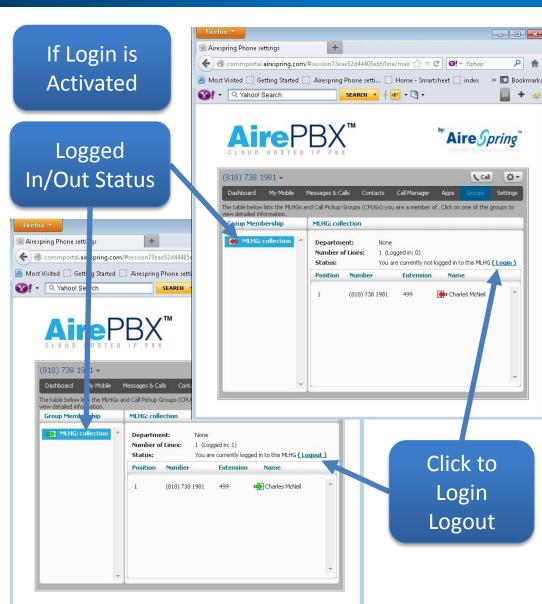

## Groups

List of Multi Line Hunt Groups you are a member of

Other members of the MLHG