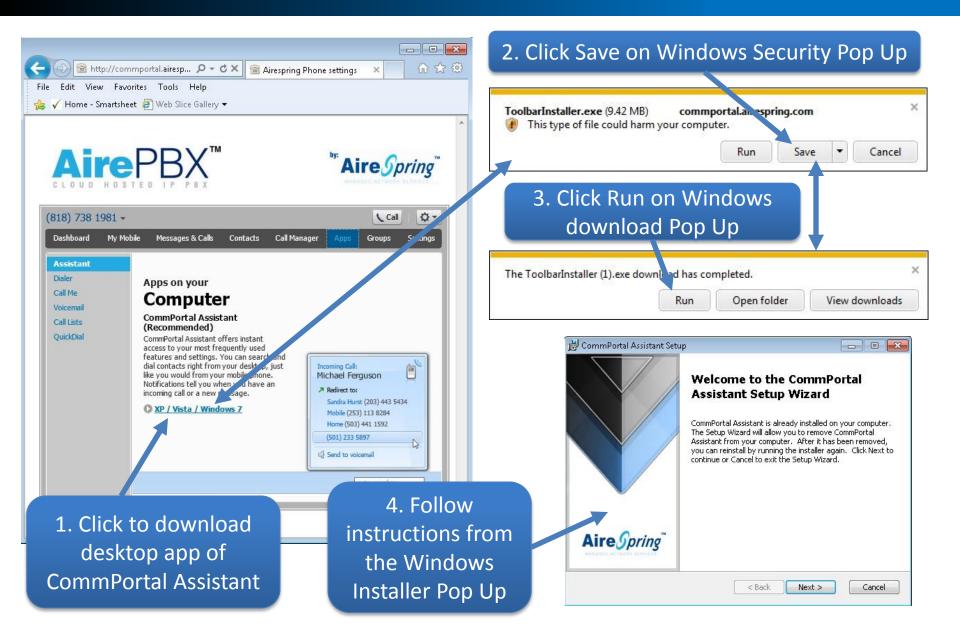

## **Apps**

call Me button can be added to email signatures

Download
Desktop App of
CommPortal

#### **CommPortal Assistant**