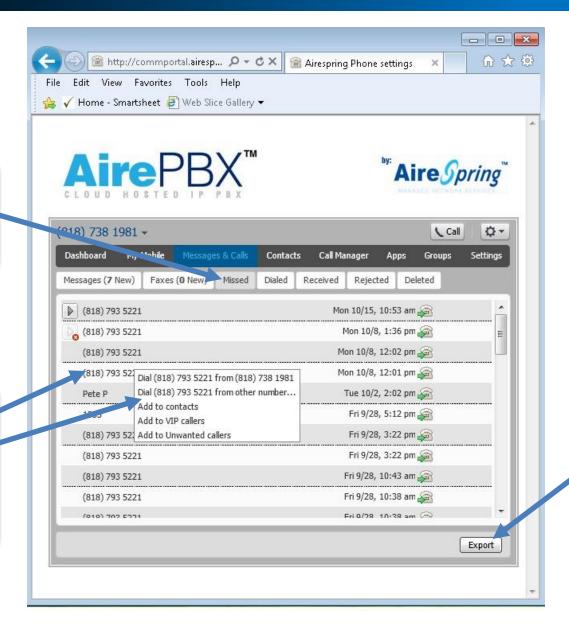

## Messages & Calls Cont.

Missed Calls
Sub Tab

Click VM Arrow Button to launch VM Pop Up

Actions
Button
launches Pop
Up Menu.
Forward as
Email or VM
etc.

## Messages & Calls Cont.

Click2Dial number to call back or create contact

Export to
Excel list of
Incoming
Calls