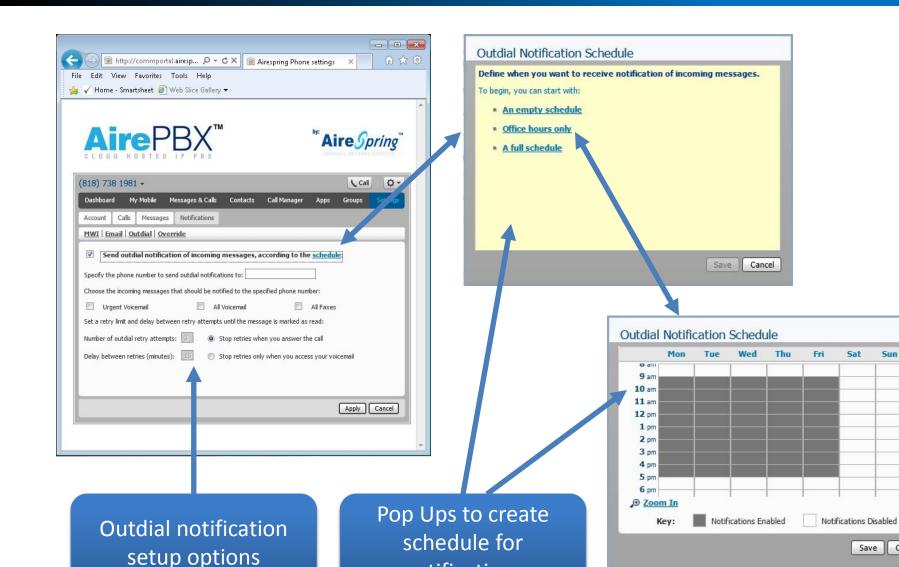

# **Settings - Notifications**

Sun

Cancel

notifications

## **Settings - Notifications**

Override Notification Schedule

Define when you want to receive notification of incoming messages.

To begin, you can start with:

an empty schedule

Office hours only

A full schedule

Save Cancel

Override Notification Schedule

Override – Outdial and Pager notification setup options

Pop Ups to create override schedule of notifications

Mon Tue Wed Thu Fri Sat Sun

9 am
10 am
11 am
12 pm
1 pm
2 pm
3 pm
4 pm
5 pm
6 pm