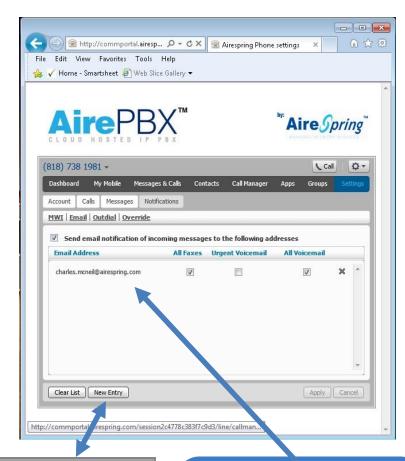

# **Settings - Notifications**

New Entry
Phone Number:

| Add Cancel

Message Waiting
Indications
Send notifications of
messages to a Phone

New Entry
Email Address:

Add Cancel

Send notifications of messages to a email