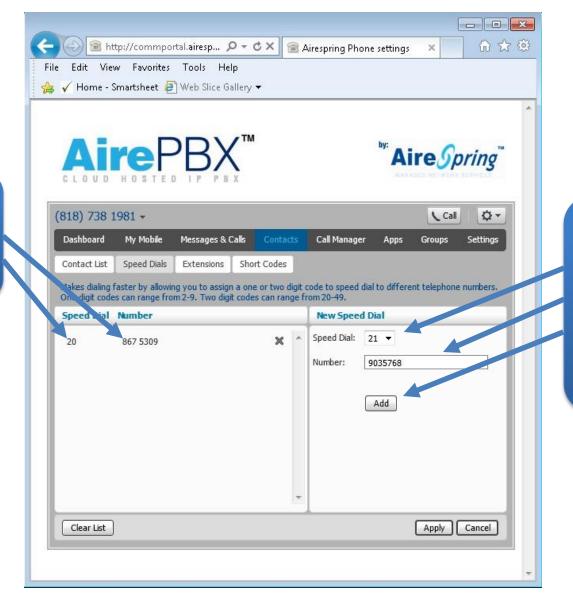

#### **Contact Sub Tabs**

Create two digit speed dial for frequently called numbers

Search for a
Contact
within
Contacts

Create new Contacts and Groups

Extensions
and Short
Codes are
created by
Business
Group Admin

Import or
Export
Contacts
from other
apps

Edit or Delete Contacts

**Speed Dial** 

code and

associated

number

## **Speed Dials Sub Tab**

Enter
number and
code to be
assigned,
then click
button to
add