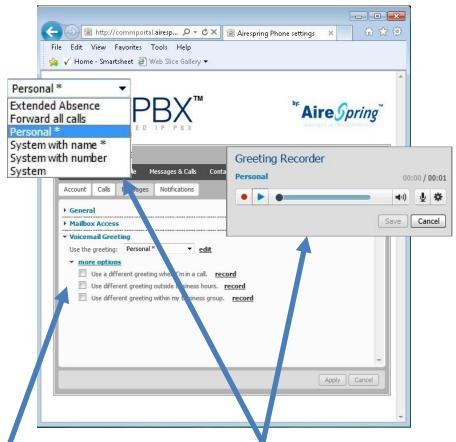

## **Settings - Calls**

General and Mailbox Access setup Options

Voicemail Greetings and setup options Pop Ups for greeting choices and to record personal greetings