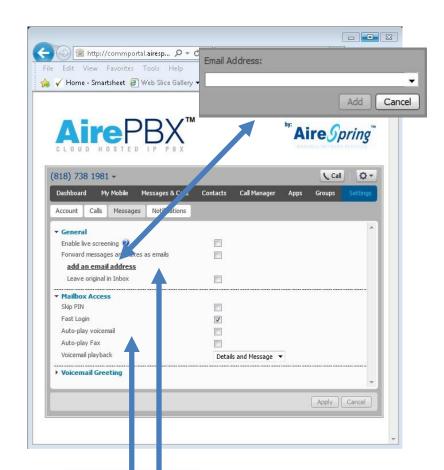

# **Settings - Notifications**

New Entry
Phone Number:

| Add Cancel

Message Waiting
Indications
Send notifications of
messages to a Phone

New Entry
Email Address:

Add Cancel

Send notifications of messages to a email