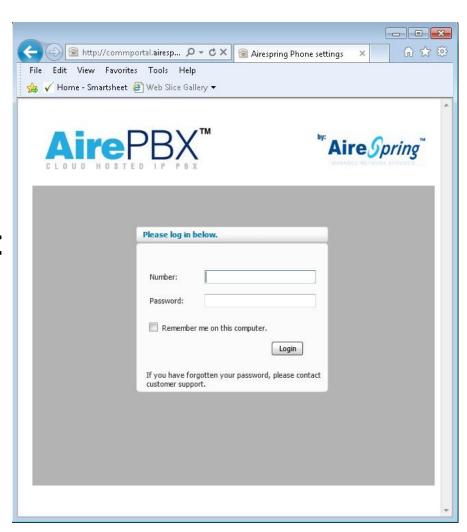

## Logon to CommPortal

- Go to:
   <u>http://commportal.airespring</u>
   <u>.com/#login.html</u>
- You will be prompted for:
  - Number
  - Password