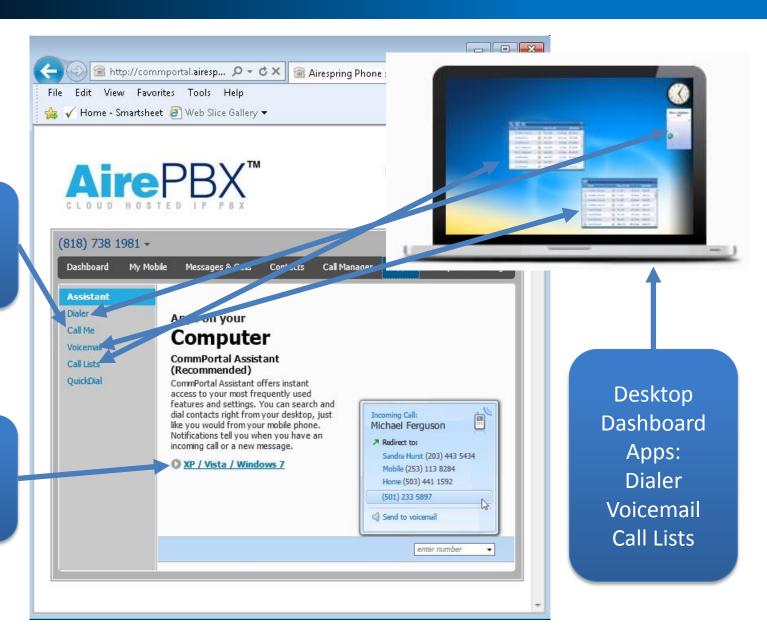

## **Apps**

call Me button can be added to email signatures

Download
Desktop App of
CommPortal

#### **CommPortal Assistant**

## Voicemail Widget

## Call Me!