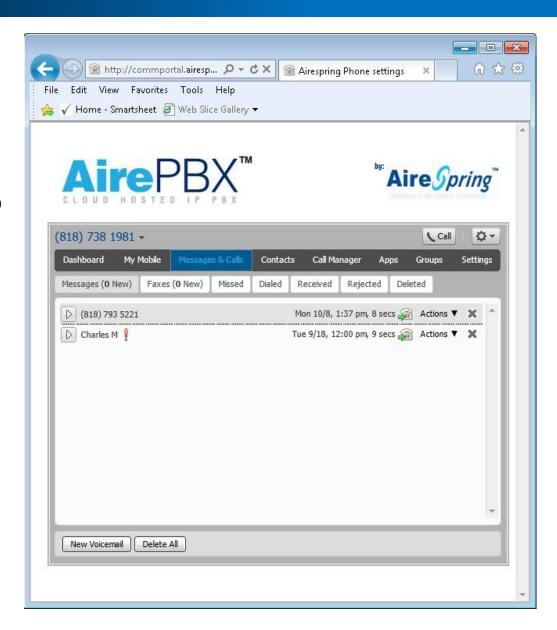

## Messages & Calls Tab

- Spring through your Voicemails.
  - Listen to voicemail in any order you choose by clicking the arrow next to the number or name.
- Additional sub tabs to view:
  - Faxes
  - Missed Calls
  - Dialed Calls
  - Received Calls
  - Rejected Calls
  - Deleted Messages

## Messages & Calls Cont.

Missed Calls
Sub Tab

Click VM Arrow Button to launch VM Pop Up

Actions
Button
launches Pop
Up Menu.
Forward as
Email or VM
etc.

## Messages & Calls Cont.

Click2Dial number to call back or create contact

Export to
Excel list of
Incoming
Calls