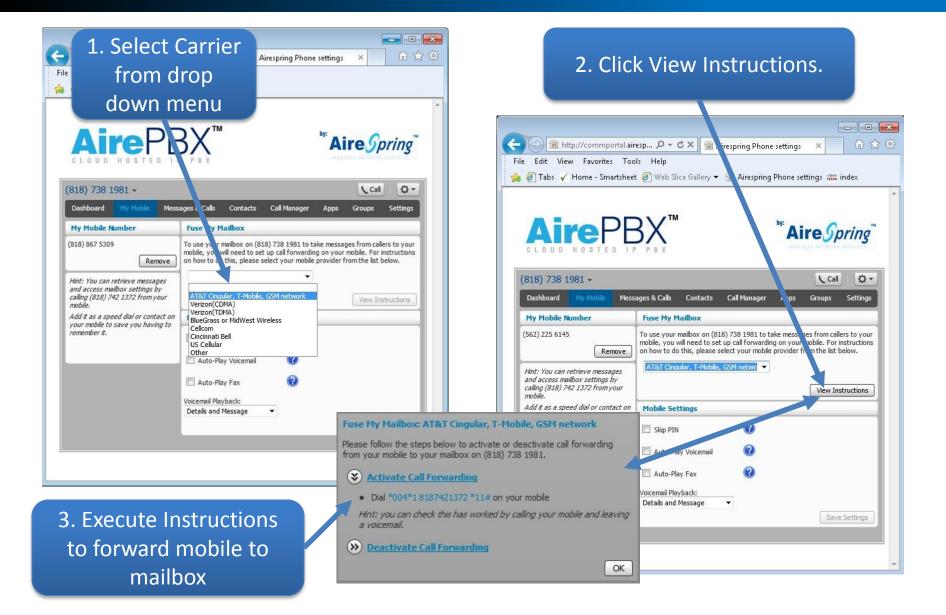

786 8990 Access airecare Ed Holt 11/20 10:09 am AireSpring (818) 793 5221 11/15 2:22 pm **AireSpring** 11/14 5:31 pm (818) 33 5221 11/14 4:05 pm buffalotrustee raining Room 11/14 2:24 pm Training Room 11/14 1:51 pm careers Missed Call Jason Xu 11/13 4:21 pm CDO Lonstein, Avi 11/13 4:13 pm certs Log



#### Click2Dial

Select
another
phone from
the pop up
to change
the phone
you are
calling from



Click2Dial

Enter
number to
call and click
dial. Your
phone will
ring and the
number will
be called



# My Mobile Tab

- Add or remove your mobile number.
- Fuse your mobile voicemail to your AirePBX Voicemailbox
  - Mobile provider VM forwarding instructions
- Mobile Setting Options





## My Mobile Tab Cont.



Once a mobile number is entered Tab Page will change





## **Fuse My Mobile**





## Messages & Calls Tab

- Spring through your Voicemails.
  - Listen to voicemail in any order you choose by clicking the arrow next to the number or name.
- Additional sub tabs to view:
  - Faxes
  - Missed Calls
  - Dialed Calls
  - Received Calls
  - Rejected Calls
  - Deleted Messages





## Messages & Calls Cont.

Missed Calls
Sub Tab

Click VM Arrow Button to launch VM Pop Up



Actions
Button
launches Pop
Up Menu.
Forward as
Email or VM
etc.



## Messages & Calls Cont.



Click2Dial number to call back or create contact



Export to
Excel list of
Incoming
Calls



## **Contacts Tab**

- Allows storage of contact information in the portal to easily ID callers within call list and to use the Click2Dial feature.
- Add new contacts manually or by importing a csv file.
- Export co