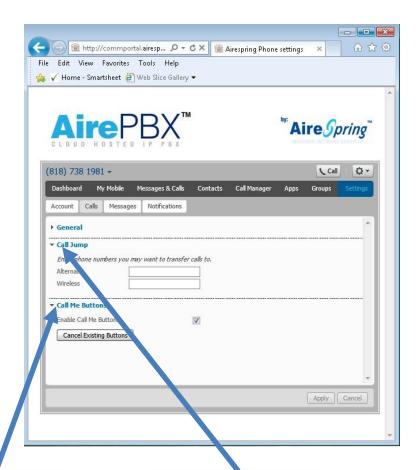

## **Settings - Calls**

| Edit View Favorites Tools Help  Home - Smartsheet Web Slice Galle  Aire PBX  LOUD HOSTED IPPBX                                                                                                                     | ry <b>▼</b>          | by:    | ire <i>Sp</i> | oring    |
|--------------------------------------------------------------------------------------------------------------------------------------------------------------------------------------------------------------------|----------------------|--------|---------------|----------|
| 818) 738 1981 🕶                                                                                                                                                                                                    |                      |        | Call          | φ.       |
| Dashboard My Mobile Messages & Calls                                                                                                                                                                               | Contacts Call Manage | r Apps | Groups        | Settings |
| Account Calls Messages Notifications                                                                                                                                                                               |                      |        |               |          |
| Auto-a over my phone for click-to-dial calls The call a insfer number is set to Withhold calls If not with lid, signal my name as: Display caller maye for incoming calls Display caller number for incoming calls | (818) 738 1897       |        |               |          |
| Call Jump Call Me Buttons                                                                                                                                                                                          |                      |        |               |          |

General Call setup options

Call Me
Buttons
Enable or
Cancel Exiting

Call Jump
Enter frequently
used call jump
numbers