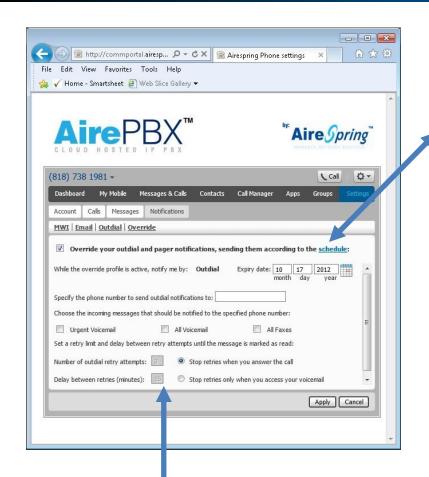

Save Cancel

Override Notification Schedule

Override – Outdial and Pager notification setup options

Pop Ups to create override schedule of notifications

Mon Tue Wed Thu Fri Sat Sun

9 am
10 am
11 am
12 pm
1 pm
2 pm
3 pm
4 pm
5 pm
6 pm