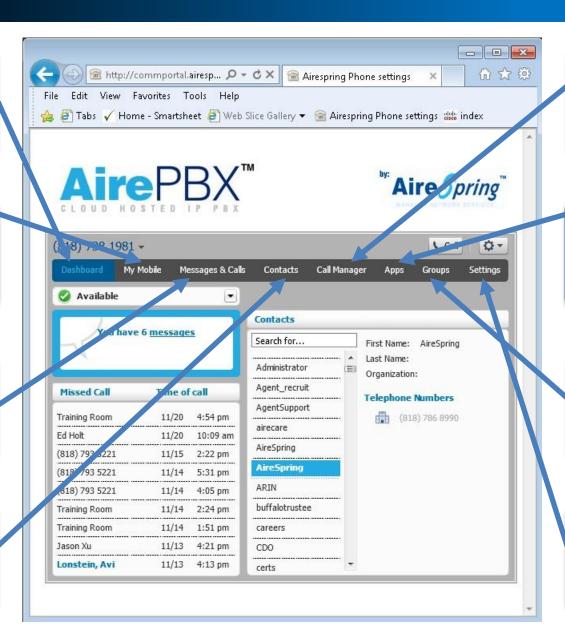

### **ECM Dashboard**

The most commonly used functions sit under the Dashboard tab when logged in. Aire Spring Current Click2Dial (818) 738 1981 -Call **Incoming Call** My Mobile Messages & Calls Call Manager Contacts Choice Available Contacts You have 6 messages Search for... First Name: AireSpring **Contact List** Last Name: Administrator and Details Organization: Voicemail Agent\_recruit Missed Call Time of call **Telephone Numbers** AgentSupport Training Room 4:54 pm (818) 786 8990 Access airecare Ed Holt 11/20 10:09 am AireSpring (818) 793 5221 11/15 2:22 pm **AireSpring** 11/14 5:31 pm (818) 33 5221 11/14 4:05 pm buffalotrustee raining Room 11/14 2:24 pm Training Room 11/14 1:51 pm careers Missed Call Jason Xu 11/13 4:21 pm CDO Lonstein, Avi 11/13 4:13 pm certs Log