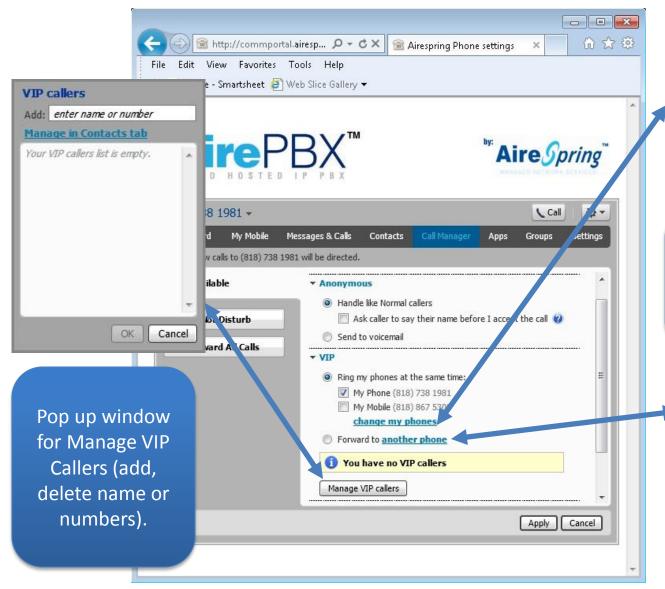

# airespring Anonymous & VIP Callers

## VIP Caller Additional

| Name      | Number         |   |
|-----------|----------------|---|
| My Phone  | (818) 738 1981 |   |
| My Mobile | (818) 867 5309 | > |
|           |                | > |
|           |                | > |

Pop up window for VIP Callers Change My Phones (add, delete phones to ring simultaneously).

| Forwarding           |    |        |
|----------------------|----|--------|
| Forward calls to:    |    |        |
| enter name or number |    |        |
|                      | ОК | Cancel |

Pop up window for VIP Caller Another Phone to enter number to be forwarded to.

## **Additional Options**

Additional
Call Handling
options, like
forward
when not
answered or
on a call