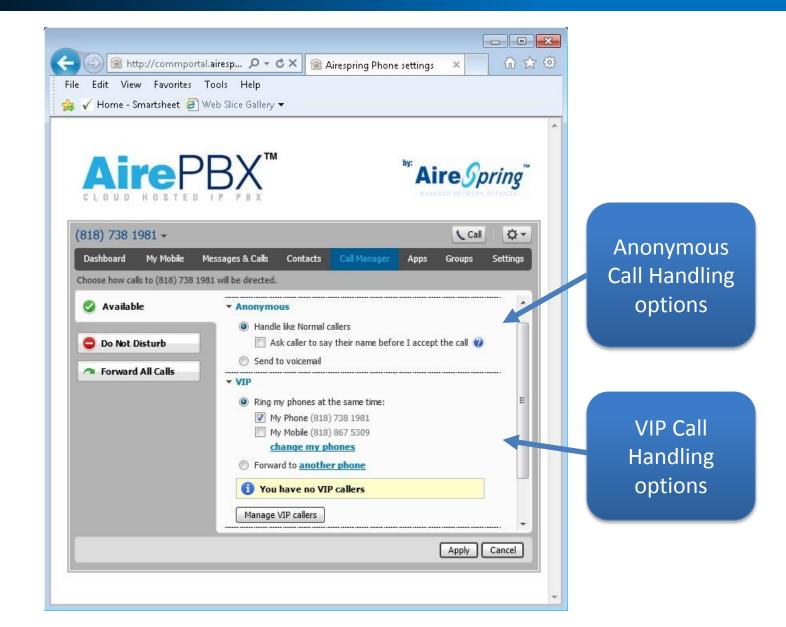

# airespring Anonymous & VIP Callers

## VIP Caller Additional

| Name      | Number         |   |
|-----------|----------------|---|
| My Phone  | (818) 738 1981 |   |
| My Mobile | (818) 867 5309 | > |
|           |                | > |
|           |                | > |