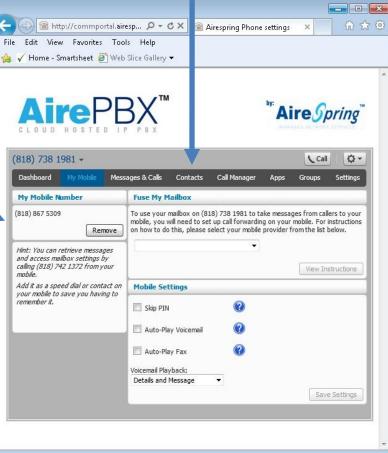

# My Mobile Tab

- Add or remove your mobile number.
- Fuse your mobile voicemail to your AirePBX Voicemailbox
  - Mobile provider VM forwarding instructions
- Mobile Setting Options

## My Mobile Tab Cont.

Once a mobile number is entered Tab Page will change

## **Fuse My Mobile**