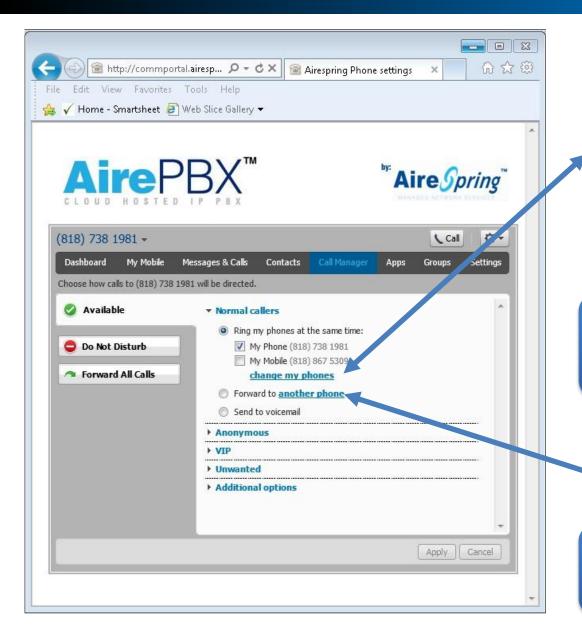

# airespring Normal Callers Additional

| Name      | Number         |   |
|-----------|----------------|---|
| My Phone  | (818) 738 1981 |   |
| My Mobile | (818) 867 5309 | > |
|           |                | > |
|           |                | > |

Pop up window for Change My Phones (add, delete phones to ring simultaneously).

| Forwarding           |    |        |
|----------------------|----|--------|
| Forward calls to:    |    |        |
| enter name or number |    |        |
|                      | ОК | Cancel |

Pop up window for Another Phone to enter number to be forwarded to.