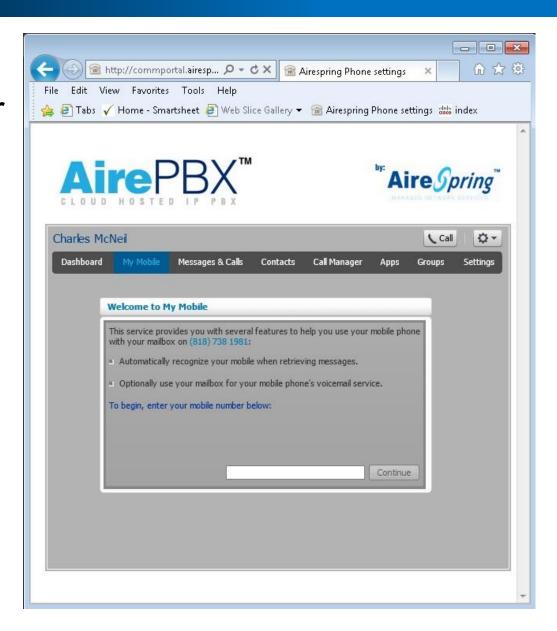

# My Mobile Tab

- Add or remove your mobile number.
- Fuse your mobile voicemail to your AirePBX Voicemailbox
  - Mobile provider VM forwarding instructions
- Mobile Setting Options

## My Mobile Tab Cont.

Once a mobile number is entered Tab Page will change