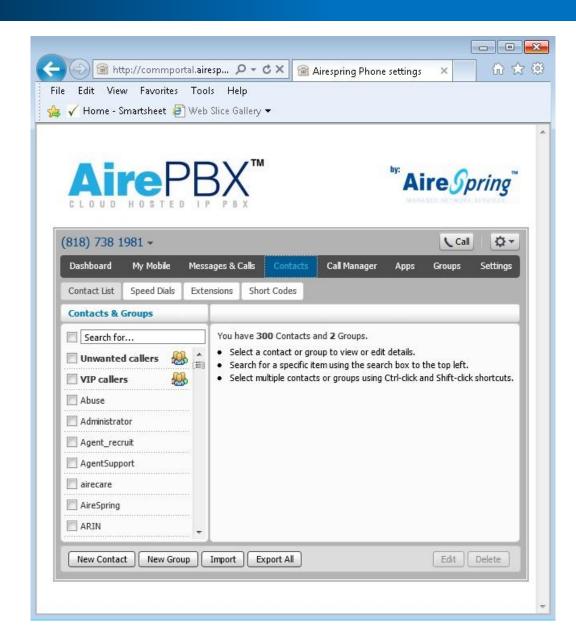

## **Contacts Tab**

- Allows storage of contact information in the portal to easily ID callers within call list and to use the Click2Dial feature.
- Add new contacts manually or by importing a csv file.
- Export contacts from portal to Outlook or Excel.

#### **Contact Sub Tabs**

Create two digit speed dial for frequently called numbers

Search for a
Contact
within
Contacts

Create new Contacts and Groups

Extensions
and Short
Codes are
created by
Business
Group Admin

Import or
Export
Contacts
from other
apps

Edit or Delete Contacts

**Speed Dial** 

code and

associated

number