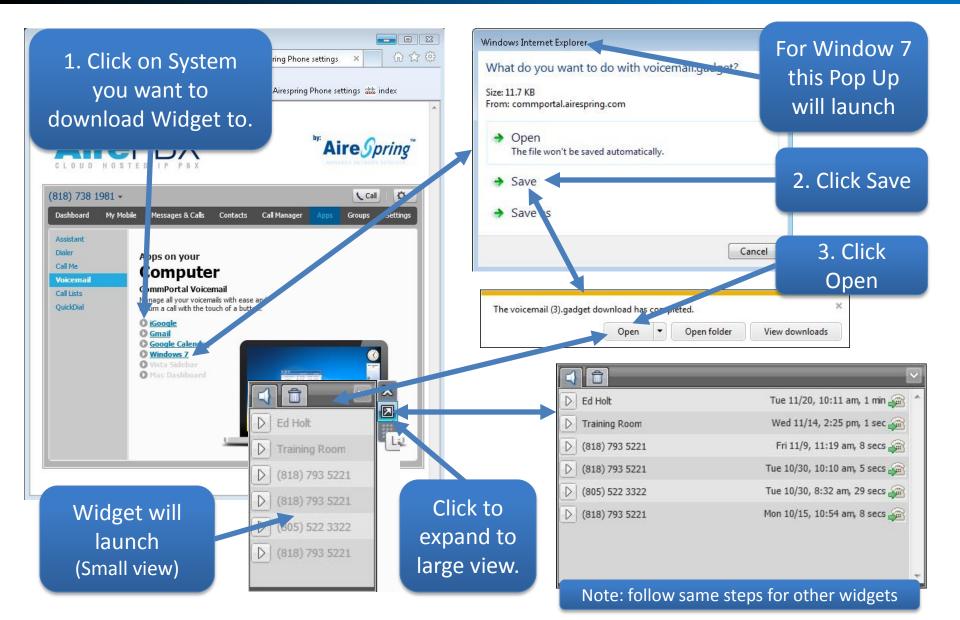

--------------|---|
| My Phone  | (818) 738 1981 |   |
| My Mobile | (818) 867 5309 | > |
|           |                | > |
|           |                | > |

Pop up window for VIP Callers Change My Phones (add, delete phones to ring simultaneously).

| Forwarding           |    |        |
|----------------------|----|--------|
| Forward calls to:    |    |        |
| enter name or number |    |        |
|                      | ОК | Cancel |

Pop up window for VIP Caller Another Phone to enter number to be forwarded to.



## **Additional Options**



Additional
Call Handling
options, like
forward
when not
answered or
on a call



## **Apps**

call Me button can be added to email signatures

Download
Desktop App of
CommPortal





#### **CommPortal Assistant**





## Voicemail Widget





## Call Me!





## Groups

List of Multi Line Hunt Groups you are a member of



Other members of the MLHG





# Settings - Account



Security:
Change
Password and
PINs

To access
Phone key
setup

Shortcut to My Mobile Tab

Personal

Details can

only be

edited by

**BGAdmin** 



## **Settings - Calls**

| Edit View Favorites Tools Help  Home - Smartsheet Web Slice Galle  Aire PBX  LOUD HOSTED IPPBX                                                                                                                     | ry <b>▼</b>          | by:    | ire <i>Sp</i> | oring    |
|------------------------------------------------------------------------------------------------------------------------------------------------------------------------------------------------------------------