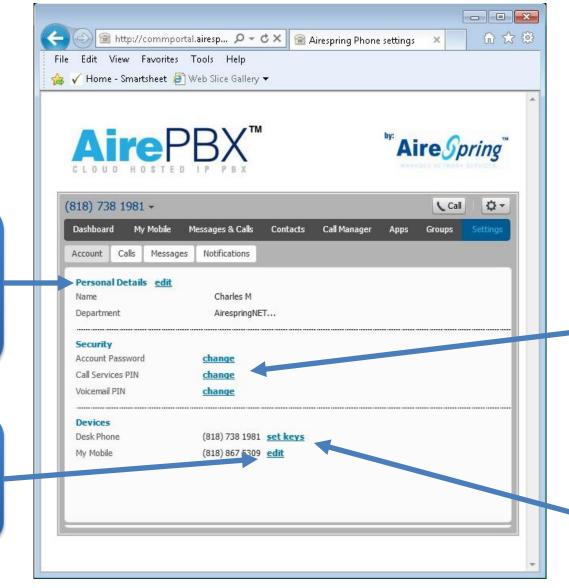

# Settings - Account

Security:
Change
Password and
PINs

To access
Phone key
setup

Shortcut to My Mobile Tab

Personal

Details can

only be

edited by

**BGAdmin** 