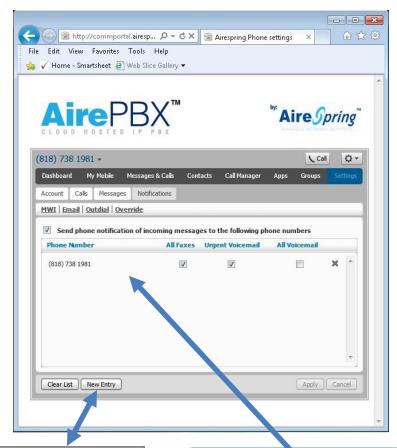

# **Settings - Notifications**

New Entry
Phone Number:

| Add Cancel

Message Waiting
Indications
Send notifications of
messages to a Phone

New Entry
Email Address:

Add Cancel

Send notifications of messages to a email