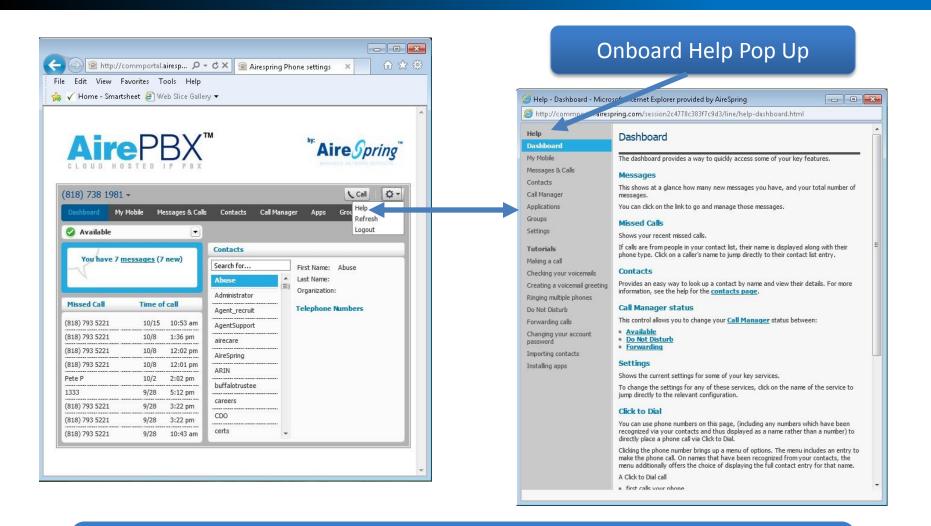

## **Additional HELP!**

MetaSwitch YouTube Channel

www.youtube.com/user/builtonmetaswitch?feature=results\_main